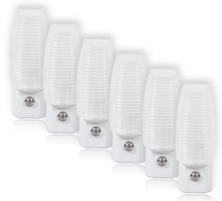

## LED Night Light With Dusk To Dawn Sensor (6 Pack)

MODEL: MLN-16-6

## ADDITIONAL INFORMATION

| Pack of 6 Night Lights                        |
|-----------------------------------------------|
| Dusk/Dawn Sensor                              |
| Comfortable Neutral White Light               |
| Save money on energy                          |
| Fully Integrated LED Light (No bulb required) |
| Spread beam optics for maximum illumination   |
| LED rated at 100,000 hours                    |
| Costs 25 cents per year to operate            |
| No heat from lamp                             |
| 11.5 years continuous use at 10 hours per day |
| ETL Approved                                  |
| 1 Year Warranty                               |