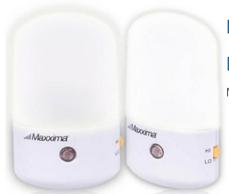

## LED Night Light With White Lens, Hi/Lo Switch, Dusk to Dawn Sensor (2 Pack)

MODEL: MLN-15WL-02

## ADDITIONAL INFORMATION

| • | 2 Position Hi-Lo Illumination Switch                 |
|---|------------------------------------------------------|
| • | 2 Bright LEDs                                        |
| • | Auto On/Off Dusk To Dawn Sensor                      |
| • | • 110 VAC UL Approved                                |
| • | Perfect for Home, Office, Shop, Hallway, & Bathrooms |
| • | • Dimensions: 1.9"W X 3.3"H X 1" Depth               |
| • | 1 Year Warranty                                      |