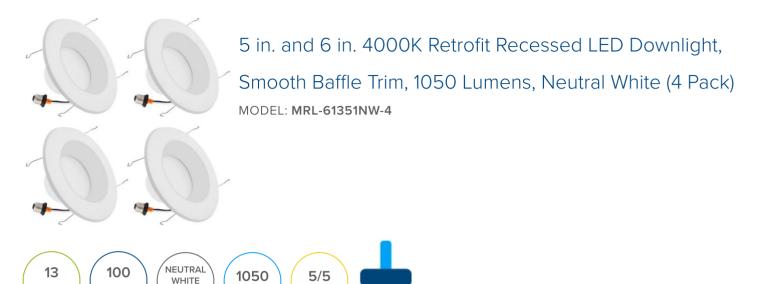

## 

DIMMABLE

4000K

WATTS

EQUIV

WATTS

ENERG

| MODEL             | MRL-61351NW-4  |
|-------------------|----------------|
|                   |                |
| MANUFACTURER      | Maxxima        |
| LIGHT TYPE        | LED Downlight  |
| DOWNLIGHT TYPE    | Retrofit       |
| SHAPE             | Round          |
| QTY PACK SIZE     | 4 Pack         |
| WATTS             | 13             |
| WATTS EQUIVALENT  | 100            |
| BRIGHTNESS        | 1050           |
| LIGHT COLOR       | Neutral White  |
| COLOR TEMPERATURE | 4000K          |
| CRI               | 80             |
| LIFETIME HOURS    | 35000          |
| DIMMABLE          | Yes            |
| ENERGY STAR RATED | Yes            |
| UL LISTED         | Yes            |
| SUITABLE FOR      | Damp Locations |
| DEPTH             | 2.25"          |

LUMENS

BRIGHTNESS/

| DIAMETER | 7.5"    |
|----------|---------|
| WEIGHT   | 0.5 lbs |
| VOLTAGE  | 120V AC |
| WARRANTY | 5 Years |

## ADDITIONAL INFORMATION

- Features smooth baffle trim
  Can Be Retrofit into most 5" & 6" downlight applications
  Comes with E26 quick connect adapter, and mounting hardware
  Includes foam gasket
- Plastic Trim & Aluminum Housing, Steel Springs and Spring Holder