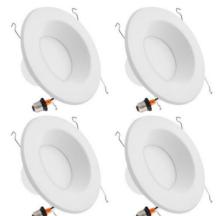

5 in. and 6 in. 2700K Retrofit Recessed LED Downlight,

950 Lumens, Warm White (4 Pack)

MODEL: MRL-61350W-4

WARM WHITE 2700K

## ADDITIONAL INFORMATION

| Suitable for 5" and 6" cans                                      |  |
|------------------------------------------------------------------|--|
| Comes with E26 quick connect adapter, and mounting hardware      |  |
| Plastic Trim & Aluminum Housing, Steel Springs and Spring Holder |  |
| Dimming Range: 20% to 100%                                       |  |
| • Operating Temperature: -20°C to 40°C                           |  |
| • E26 Base                                                       |  |
| Suitable for Damp Locations                                      |  |