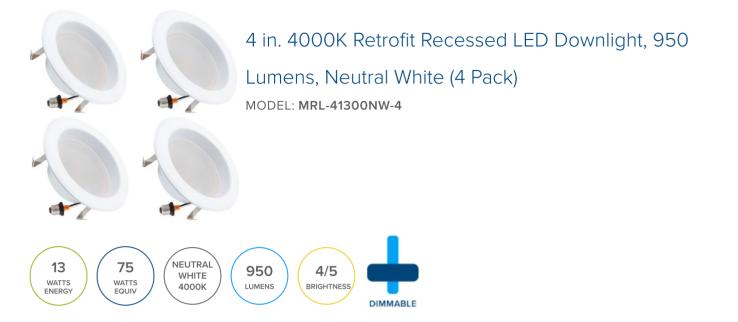

## **PRODUCT SPECIFICATIONS**

| MODEL             | MRL-41300NW-4 |
|-------------------|---------------|
| MANUFACTURER      | Maxxima       |
| LIGHT TYPE        | LED Downlight |
| DOWNLIGHT TYPE    | Retrofit      |
| SHAPE             | Round         |
| QTY PACK SIZE     | 4 Pack        |
| WATTS             | 13            |
| WATTS EQUIVALENT  | 75            |
| BRIGHTNESS        | 950           |
| LIGHT COLOR       | Neutral White |
| COLOR TEMPERATURE | 4000K         |
| CRI               | 80            |
| LIFETIME HOURS    | 50000         |
| DIMMABLE          | Yes           |
| BRIGHTNESS        | 4 of 5        |
| ENERGY STAR RATED | Yes           |
| UL LISTED         | Yes           |
| FCC COMPLIANT     | Yes           |