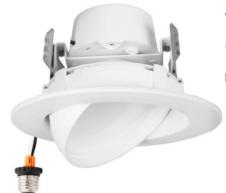

## 4 in. 4000K Adjustable Recessed LED Gimbal Downlight,

950 Lumens, Neutral White

MODEL: MRL-41250RNW-A

## ADDITIONAL INFORMATION

| • | Can Be Retrofit into most 4" downlight applications          |
|---|--------------------------------------------------------------|
| • | Comes with E26 quick connect adapter, and mounting hardware  |
| ٠ | Dimensions: 5.1" (DIA) X 3.3" (H)                            |
| ٠ | Aluminum Trim & Housing, Steel Springs and Rotation Hardware |
| ٠ | 120 Volts AC                                                 |
| ٠ | UL Listed                                                    |
| • | Suitable for use in damp locations                           |