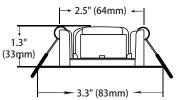

AW-600 Maxxima: MEW-DM600, MEW-DM620, MEW-DM650

## **Hole Cutout Diameter**

The Hole Cutout Diameter size is 2 4/5" (2.8") or 72mm

## **Three Year Warranty:**

Maxxima extends a 3 year limited warranty to the original purchase that the products listed are free from defects in material and/or workmanship only. Maxxima will replace any warrantied product to the original consumer/purchaser if the product fails because of defects due to workmanship and/or materials within the limited warranty period. Limited warranty is not transferable and applies to the original installation of the Maxxima product. This offer does not constitute in any way a product guarantee and Maxxima does not hereby assume any obligation whatsoever beyond sending a free replacement product.

## **Product Dimension**





## **Electrical Parameters:**

| Model                     | Driver/Junction Box<br>Input Voltage (V) | Input Frequency<br>(Hz) | Input Current (A) | Input Watts (W) |
|---------------------------|------------------------------------------|-------------------------|-------------------|-----------------|
| MRL-S30700W, MRL-S30700NW | 120                                      | 60                      | 0.06              | 7               |

### Installation Guide:

1. Turn off the power before installation. Remove the existing fixture if applicable.

2. Determine the location for installation and cut ceiling hole with an approximate diameter of 2 4/5" (2.8") or 72mm. (Fig. 1)

3. Open the DRIVER/JUNCTION BOX cover and remove the appropriate knockout(s) on the side panel. (Fig. 2)

**4.**