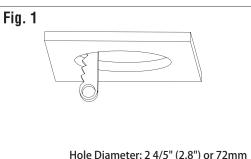

## **Hole Cutout Diameter**

The Hole Cutout Diameter size is 2 4/5" (2.8") or 72mm

### Installation Guide:

1. Turn off the power before installation. Remove the existing fixture if applicable.

2. Determine the location for installation and cut ceiling hole with an approximate diameter of 2 4/5" (2.8") or 72mm. (Fig. 1)