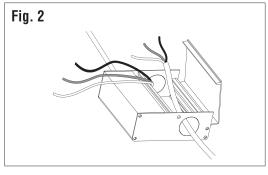

3. Open the DRIVER/JUNCTION BOX cover and remove the appropriate knockout(s) on the side panel. (Fig. 2)

**4.** Insert the electrical supply cable through the knockout and connect the ground wire to the green wire terminal, hot wire to the black wire terminal and neutral wire to the white wire terminal using the wire connectors provided.