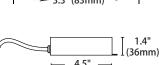

## **Product Dimension**

## **Hole Cutout Diameter**

The Hole Cutout Diameter size is 2 4/5" (2.8") or 72mm