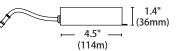

-600 Maxxima: MEW-DM600, MEW-DM620, MEW-DM650

## **Hole Cutout Diameter**

The Hole Cutout Diameter size is 2 4/5" (2.8") or 72mm

## **Three Year Warranty:**

Maxxima extends a 3 year limited warranty to the original purchase that the products listed are free from defects in material and/or workmanship only. Maxxima will replace any warrantied product to the original consumer/purchaser if the product fails because of defects due to workmanship and/or materials within the limited warranty period. Limited warranty is not transferable and applies to the original installation of the Maxxima product. This offer does not constitute in any way a product guarantee and Maxxima does not hereby assume any obligation whatsoever beyond sending a free replacement product.

## **Product Dimension**





## **Electrical Parameters:**

| Model                     | Driver/Junction Box<br>Input Voltage (V) | Input Frequency<br>(Hz) | Input Current (A) | Input Watts (W) |
|---------------------------|------------------------------------------|-------------------------|-------------------|-----------------|
| MRL-S30700W, MRL-S30700NW | 120                                      | 60                      | 0.06              | 7               |

### Installation Guide:

1. Turn off the power before installation. Remove the existing fixture if applicable.

2. Determine the location for installation and cut ceiling hole with an approximate diameter of 2 4/5" (2.8") or 72mm. (Fig. 1)

3. Open the DRIVER/JUNCTION BOX cover and remove the appropriate knockout(s) on the side panel. (Fig. 2)

**4.** I