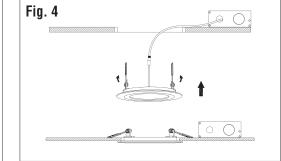

7. Push the SPRING-LOADED CLIPS into the mounting hole upwards and insert LIGHT PANEL into it. Release the clips and the fixture will be pulled flush to the ceiling. (Fig. 4)

Fig. 3