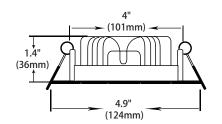

### **Product Dimension**

### **Hole Cutout Diameter**

The Hole Cutout Diameter size is 4 1/4" (4.25") or 108mm