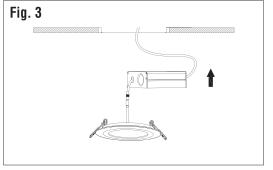

### **Installation Guide:**

- **1.** Turn off the power before installation. Remove the existing fixture if applicable.
- 2. Determine the location for installation and cut ceiling hole with an approximate diameter of 4 1/4" (4.25") or 108mm (Fig. 1)
- **3.** Open the DRIVER/JUNCTION BOX cover and remove the appropriate knockout(s) on the side panel. (Fig. 2)
- **4.** Insert the electrical supply cable through the knockout and connect the ground wire to the green wire terminal, hot wire to the black wire terminal and neutral wire to the white wire terminal using the wire connectors provided.
- 5. Place all wiring and connections back into the box and close the cover. Connect the DRIVER/ JUNCTION BOX to the light panel using the CONNECTOR.
- 6. Insert DRIVER/JUNCTION BOX through the mounting hole (Fig. 3) and secure using mounting tabs.
- 7. Push the SPRING-LOADED CLIPS into the mounting hole upwards and insert LIGHT PANEL into it. Release the clips and the fixture will be pulled flush to the ceiling. (Fig. 4)