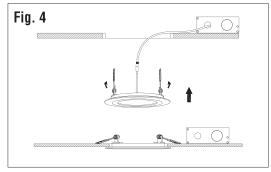

### **Installation Guide:**

- **1.** Turn off the power before installation. Remove the existing fixture if applicable.
- 2. Determine the location for installation and cut ceiling hole with an approximate diameter of 4 1/4" (4.25") or 108mm (Fig. 1)
- **3.** Open the DRIVER/JUNCTION BOX cover and remove the appropriate knockout(s) on the side panel. (Fig. 2)
- **4.** Insert the electrical supply cable through the knockout and connect the ground wire to the green wire terminal, hot wire to the black wire terminal and neutral wire to the white wire terminal using the wire connectors provided.
- 5. Place all wiring and connections back into the box and close the cover. Connect the DRIVER/ JUNCTION BOX to the light panel using the CONNECTOR.
- 6. Insert DRIVER/JUNCTION BOX through the mounting hole (Fig. 3) and secure using mounting tabs.
- 7. Push the SPRING-LOADED CLIPS into the mounting hole upwards and insert LIGHT PANEL into it. Release the clips and the fixture will be pulled flush to the ceiling. (Fig. 4)