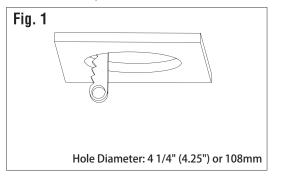

### **Installation Guide:**

- **1.** Turn off the power before installation. Remove the existing fixture if applicable.
- 2. Determine the location for installation and cut ceiling hole with an approximate diameter of 4 1/4" (4.25") or 108mm (Fig. 1)
- **3.** Open the DRIVER/JUNCTION BOX cover and remove the appropriate knockout(s) on the side panel. (Fig. 2)
- **4.** Insert the electrical supply cable through the knockout and connect the ground wire to the green wire terminal, hot wire to the black wire terminal and neutral wire to the white wire terminal using the wire connectors provided.
- 5. Place all wiring and connections back into the box and close the cover. Connect the DRIVER/ JUNCTION BOX to the light panel using the CONNECTOR.
- 6. Insert DRIVER/JUNCTION BOX through the mounting hole (Fig. 3) and secure using mounting tabs.
- 7. Push the SPRING-LOADED CLIPS into the mounting hole upwards and insert LIGHT PANEL into it. Release the clips and the fixture will be pulled flush to the ceiling. (Fig. 4)

### **Hole Cutout Diameter**

The Hole Cutout Diameter size is 4 1/4" (4.25") or 108mm