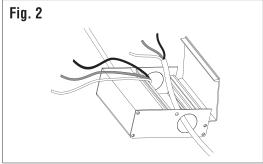

### **Installation Guide:**

- **1.** Turn off the power before installation. Remove the existing fixture if applicable.
- 2. Determine the location for installation and cut ceiling hole with an approximate diameter of 4 1/4" (4.25") or 108mm (Fig. 1)
- **3.** Open the DRIVER/JUNCTION BOX cover and remove the appropriate knockout(s) on the side panel. (Fig. 2)
- **4.** Insert the electrical supply cable through the knockout and connect the ground wire to the green wire terminal, hot wire to the black wire terminal and neutral wire to the white wire terminal using the wire connectors provided.
- 5. Place all wiring and connections back into the box and close the cover. Connect the DRIVER/ JUNCTION BOX to the light panel using the CONNECTOR.
- 6. Insert DRIVER/JUNCTION BOX through the mounting hole (Fig. 3) and secure using mounting tabs.
- 7. Push the SPRING-LOADED CLIPS into the mounting hole upwards and insert LIGHT PANEL into it. Release the clips and the fixture will be pulled flush to the ceiling. (Fig. 4)