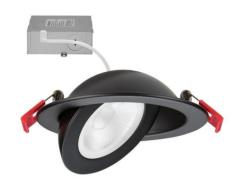

4 in. Adjustable Slim Recessed LED Floating Gimbal Downlight, 850 Lumens, Color Selectable 2700K-5000K, Black Trim

MODEL: MRL-S41255B

12 WATTS ENERGY 65 WATTS EQUIV 850

**5 CCT** 2700K, 3000K, 3500K 4000K, 5000K

## PRODUCT SPECIFICATIONS

| MODEL            | MRL-S41255B      |
|------------------|------------------|
| MANUFACTURER     | Maxxima          |
| LIGHT TYPE       | LED Downlight    |
| DOWNLIGHT TYPE   | Rotatable Gimbal |
| SHAPE            | Round            |
| QTY PACK SIZE    | Single Pack      |
| WATTS            | 12               |
| WATTS EQUIVALENT | 65               |
| BRIGHTNESS       | 850              |
| CRI              | 90               |
| LIFETIME HOURS   | 50,000           |
| DIMMABLE         | Yes              |
| BEAM SPREAD      | 38°              |
| ETL LISTED       | Yes              |
| SUITABLE FOR     | Damp Locations   |
| DEPTH            | 1.5"             |
| DIAMETER         | 5"               |
| WEIGHT           | 1 lb             |