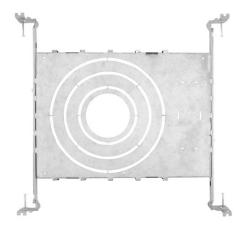

## ADDITIONAL INFORMATION

- Holding area allows you to secure the j-box directly on the plate
- Punch Out for 3", 4", 6" & 8" downlights. 3" cutout diameter (3"), 4" cutout diameter (4.25"), 6" cutout diameter (6.25") & 8" cutout diameter (8.25")
- Works for 16" & 24" beam spacing
- Approx. Dimensions: 9.1" W x 13.1" L
- Pack of 10 plates