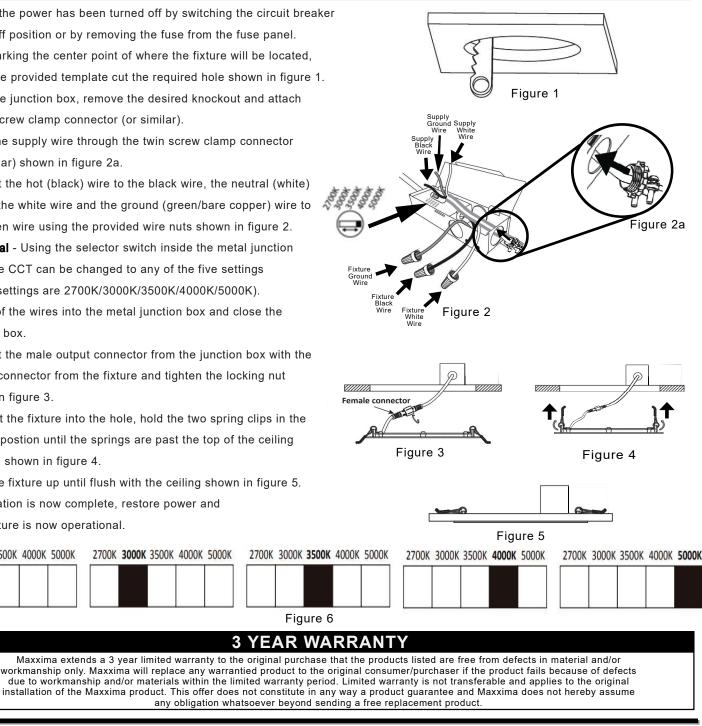

## INSTALLATION INSTRUCTIONS

- 1. Ensure the power has been turned off by switching the circuit breaker to the off position or by removing the fuse from the fuse panel. 2. After marking the center point of where the fixture will be located,
  - using the provided template cut the required hole shown in figure 1.
- 3. Open the junction box, remove the desired knockout and attach a twin screw clamp connector (or similar).
- 4. Insert the supply wire through the twin screw clamp connector (or similar) shown in figure 2a.
- 5. Connect the hot (black) wire to the black wire, the neutral (white) wire to the white wire and the ground (green/bare copper) wire to the green wire using the provided wire nuts shown in figure 2.
- 5a. Optional Using the selector switch inside the metal junction box the CCT can be changed to any of the five settings (CCT settings are 2700K/3000K/3500K/4000K/5000K).
- 6. Put all of the wires into the metal junction box and close the junction box.
- 7. Connect the male output connector from the junction box with the female connector from the fixture and tighten the locking nut shown in figure 3.
- 8. To insert the fixture into the hole, hold the two spring clips in the vertical postion until the springs are past the top of the ceiling material shown in figure 4.
- 9. Push the fixture up until flush with the ceiling shown in figure 5.

2700K 3000K 3500K 4000K 5000K

3

www.maxximastyle.com

866-MAXXIMA (629-9462)

10. Installation is now complete, restore power and the fixture is now operational.

𝒫 125 Cabot Court Hauppauge, NY 11788

info@maxximastyle.com