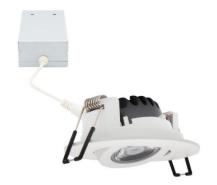

3 in. 4000K Adjustable Slim Recessed LED Gimbal Downlight, Canless IC Rated, 500 Lumens, Neutral White

MODEL: MRL-S30700NW

## ADDITIONAL INFORMATION

| Light Dimensions: 3.3" Dia. X 1.3" H                             |
|------------------------------------------------------------------|
| • J-Box Dimensions: 4.5" W x 1.4" H x 2.4" D                     |
| Includes Foam Gasket                                             |
| Recommended Hole Cutout Diameter: 2.8"                           |
| Barrel Connector from Light to J-Box. Blunt Cut Wires from J-Box |
| 30° Gimbal Rotation Angle (15° Max Rotation Each Direction)      |
| 40° Beam Pattern                                                 |
| Dimming Range: 10% to 100%                                       |
| Voltage: 120V AC                                                 |
| Box LED Driver Rating: 28-42VDC                                  |
| Suitable for Damp Locations                                      |
| ETL Listed                                                       |