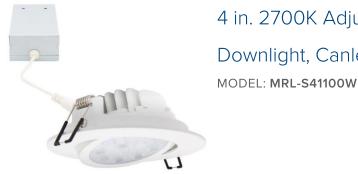

4 in. 2700K Adjustable Slim Recessed LED Gimbal Downlight, Canless IC Rated, 1000 Lumens, Warm White

## PRODUCT SPECIFICATIONS

| MODEL             | MRL-S41100W        |
|-------------------|--------------------|
| MANUFACTURER      | Maxxima            |
| LIGHT TYPE        | LED Slim Downlight |
| DOWNLIGHT TYPE    | Rotatable Gimbal   |
| SHAPE             | Round              |
| QTY PACK SIZE     | Single             |
| WATTS             | 11                 |
| WATTS EQUIVALENT  | 75                 |
| BRIGHTNESS        | 1000               |
| LIGHT COLOR       | Warm White         |
| COLOR TEMPERATURE | 2700K              |
| CRI               | 80                 |
| LIFETIME HOURS    | 36000              |
| DIMMABLE          | Yes                |
| BRIGHTNESS        | 5 of 5             |
| ETL LISTED        | Yes                |
| IC RATED          | Yes                |
| SUITABLE FOR      | Damp Locations     |

## ADDITIONAL INFORMATION

| • Light Dimensions: 4.9" Dia. X 1.4" H                           |
|------------------------------------------------------------------|
| • J-Box Dimensions: 4.5" W x 1.4" H x 2.4" D                     |
| Recommended Hole Cutout Diameter: 4.25"                          |
| Includes Foam Gasket                                             |
| Barrel Connector from Light to J-Box. Blunt Cut Wires from J-Box |
| • 30° Gimbal Rotation Angle (15° Max Rotation Each Direction)    |
| • 40° Beam Pattern                                               |
| Dimming Range: 20% to 100%                                       |
| Voltage: 120V AC                                                 |
| Box LED Driver Rating: 28-42VDC                                  |