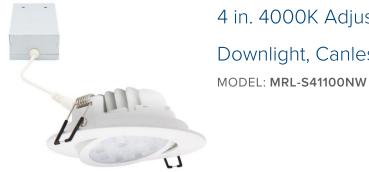

4 in. 4000K Adjustable Slim Recessed LED Gimbal Downlight, Canless IC Rated, 1000 Lumens, Neutral White

## PRODUCT SPECIFICATIONS

| MODEL             | MRL-S41100NW       |
|-------------------|--------------------|
| MANUFACTURER      | Maxxima            |
| LIGHT TYPE        | LED Slim Downlight |
| DOWNLIGHT TYPE    | Rotatable Gimbal   |
| SHAPE             | Round              |
| QTY PACK SIZE     | Single             |
| WATTS             | 11                 |
| WATTS EQUIVALENT  | 75                 |
| BRIGHTNESS        | 1000               |
| LIGHT COLOR       | Neutral White      |
| COLOR TEMPERATURE | 4000K              |
| CRI               | 80                 |
| LIFETIME HOURS    | 36000              |
| DIMMABLE          | Yes                |
| BRIGHTNESS        | 5 of 5             |
| IC RATED          | Yes                |
| SUITABLE FOR      | Damp Locations     |
| VOLTAGE           | 120V AC            |

## ADDITIONAL INFORMATION

| Light Dimensions: 4.9" Dia. X 1.4" H                             |
|------------------------------------------------------------------|
| • J-Box Dimensions: 4.5" W x 1.4" H x 2.4" D                     |
| Recommended Hole Cutout Diameter: 4.25"                          |
| Includes Foam Gasket                                             |
| Barrel Connector from Light to J-Box. Blunt Cut Wires from J-Box |
| 30° Gimbal Rotation Angle (15° Max Rotation Each Direction)      |
| • 40° Beam Pattern                                               |
| Dimming Range: 20% to 100%                                       |
| Voltage: 120V AC                                                 |
| Box LED Driver Rating: 28-42VDC                                  |
| Suitable for Damp Locations                                      |
| ETL Listed                                                       |