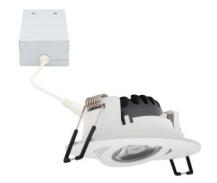

## 3 in. 2700K Adjustable Slim Recessed LED Gimbal Downlight, Canless IC Rated, 500 Lumens, Warm White

MODEL: MRL-S30700W

## ADDITIONAL INFORMATION

| Light Dimensions: 3.3" Dia. X 1.3" H                             |
|------------------------------------------------------------------|
| • J-Box Dimensions: 4.5" W x 1.4" H x 2.4" D                     |
| Recommended Hole Cutout Diameter: 2.8"                           |
| Includes Foam Gasket                                             |
| Barrel Connector from Light to J-Box. Blunt Cut Wires from J-Box |
| 30° Gimbal Rotation Angle (15° Max Rotation Each Direction)      |
| • 40° Beam Pattern                                               |
| Dimming Range: 10% to 100%                                       |
| Voltage: 120V AC                                                 |
| Box LED Driver Rating: 28-42VDC                                  |
| Suitable for Damp Locations                                      |
| ETL Listed                                                       |